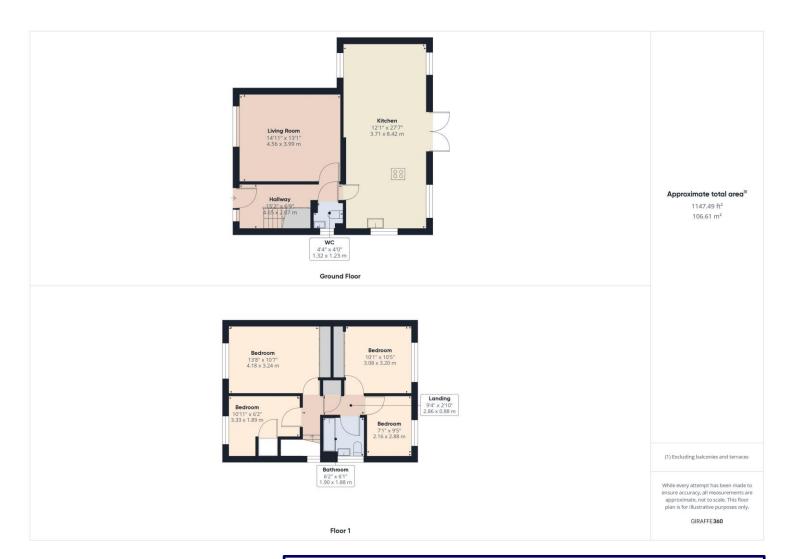

## **Property Description:**

Clarke Munro are delighted to offer this substantial four bedroom detached property which has been adapted to provide the perfect space for family life. Still with potential to extend further (STPP) the rear garden is a generous size attracting the sun all throughout the day. This lovely home has been updated throughout by the current owners with modern fitted kitchen with some integral appliances and modern family bathroom. Internally the property briefly comprises of light entrance hallway, cloakroom w/c, spacious lounge, kitchen with range of modern units and composite worksurfaces with living/dining area and French doors leading to the rear garden. The first floor has four bedrooms, three of which have built in storage, Family bathroom with 3 piece suite. Externally there is a driveway for multiple cars leading to detached single garage. The rear garden is a good size with patio area, and lawn and access to the garage via a side door.