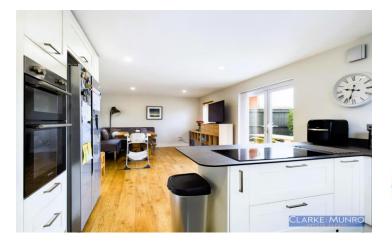

## **Property Description:**

Clarke Munro are delighted to offer this substantial four bedroom detached property which has been adapted to provide the perfect space for family life. Still with potential to extend further (STPP) the rear garden is a generous size attracting the sun all throughout the day. This lovely home has been updated throughout by the current owners with modern fitted kitchen with some integral appliances and modern family bathroom. Internally the property briefly comprises of light entrance hallway, cloakroom w/c, spacious lounge, kitchen with range of modern units and composite worksurfaces with living/dining area and French doors leading to the rear garden. The first floor has four bedrooms, three of which have built in storage, Family bathroom with 3 piece suite. Externally there is a driveway for multiple cars leading to detached single garage. The rear garden is a good size with patio area, and lawn and access to the garage via a side door.